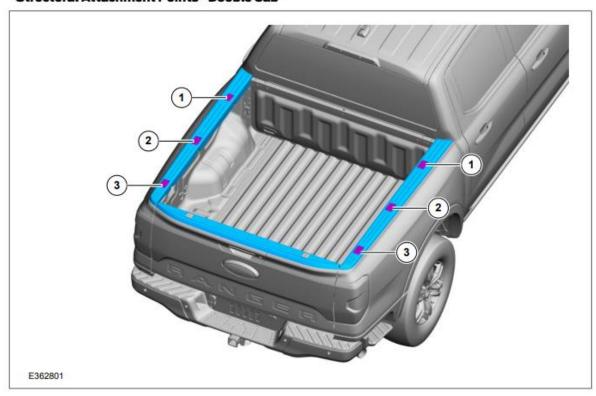

## Canopy, Ladder Rack Canoe Rack

CAUTION: When a canopy, ladder rack, canoe rack or similar load box mounted accessory is fitted, a combination of the indicated mounting points on top of the load box must be used for suitable fixture to the vehicle. Load bearing and heavy vehicle accessories must use cross plane attachment points to ensure secure

Load bearing and heavy vehicle accessories must use cross plane attachment points to ensure secure fitment.

## Structural Attachment Points - Double Cab

| Item | Description                              |
|------|------------------------------------------|
| 1    | Front structural attachment points - M8  |
| 2    | Centre structural attachment points - M8 |
| 3    | Rear structural attachment points - M8   |