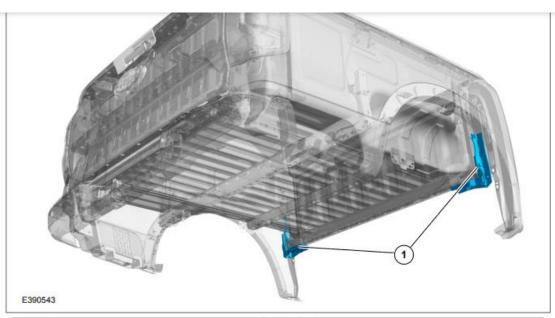

As requested by Ford, please contact them to ensure they have installed the correct load box reinforcement to enable you to use your vehicle as intended.

| Item |                                 | Description |
|------|---------------------------------|-------------|
| 1    | Load Box Reinforcement Brackets |             |

These brackets have been developed by Ford to brace the floor to the wall of the load box to ensure durability performance of the load box is maintained with the installation of a Ford Licenced Accessory canopy.

Ford also makes these load box reinforcement brackets available as a Ford Licensed Accessories that can be purchased from any authorised Ford Dealer:

- Ranger (Excl. Raptor) Part Number: AMN1WJ27726AA / VN1WZ2627726A
- Ranger Raptor Part Number: AMN1WJ27726BA / VN1WZ2627726B
- CAUTION: These reinforcement brackets have been designed specifically for Ford Licensed Accessory Canopies and their suitability for use with any aftermarket (non Ford Licensed Accessory) canopy will need to be determined by the aftermarket canopy manufacturer or supplier.